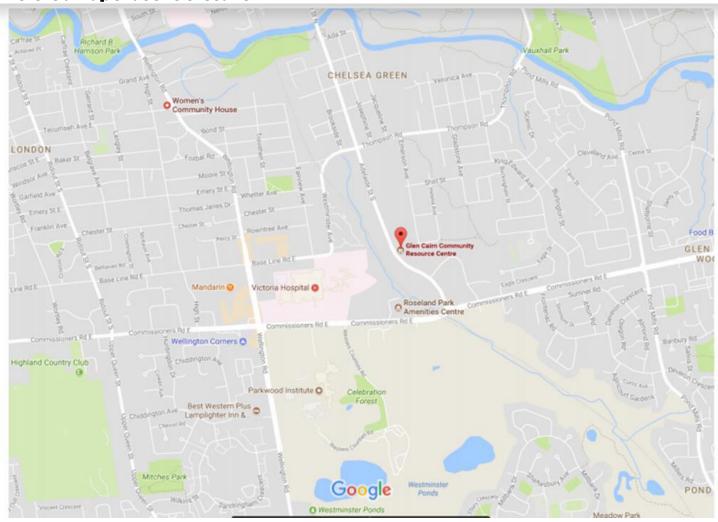

## **Introduction:**

Glen Cairn Community Resource Centre is the host site, this means that the produce is delivered to the centre and the boxes are packed here. The resource centre is located at GCCRC is located at 244 Adelaide St S. Please contact GCCRC at 519-668-2745 for their hours of operation.

## Here is a map of GCCRC's location:

Parking Spot (the yellow star indicates where you should park)

Here is a picture of their facility to give you an idea of the space needed to run this program: