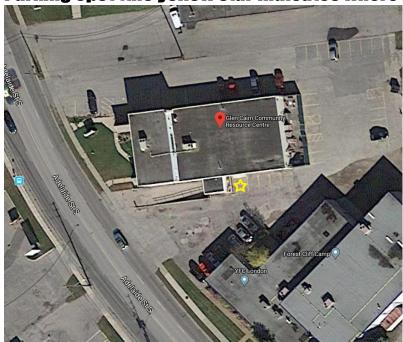

When you arrive to pick up the boxes pull into the parking lot between Youth for Christ and Glen Cairn Community Resource Centre. You will see a shipping dock in the front of the building. Pull past that, you will see a bright mural and a door. Park by the door as that is the warehouse entrance. Go to front entrance and let front desk staff know you've arrived to pick up GFB. See map for further information.

## Here is a map of GCCRC's location:

Parking Spot (the yellow star indicates where you should park)

Here is a picture of their facility to give you an idea of the space needed to run this program: